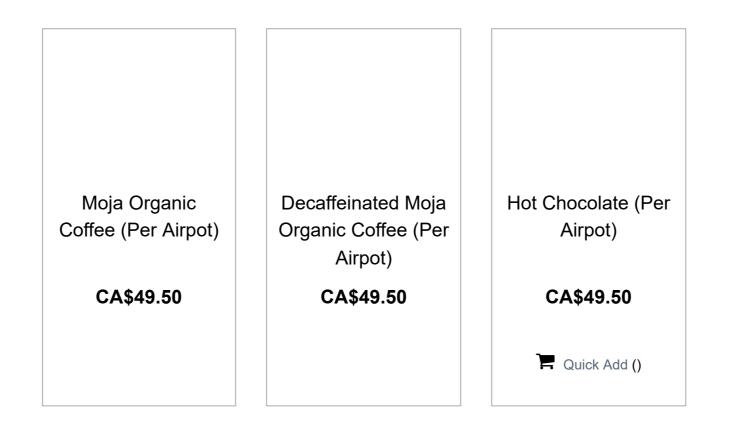

|
| Catering (exclusive) ()      | $\checkmark$ | Up                           | Pepsi                        | Pepsi                         | Ginger Ale                                |
| Food ()                      |              | <b>CA\$30.50</b><br>per Pack | <b>CA\$30.50</b><br>per Pack | <b>CA\$30.50</b><br>per Pack  | <b>CA\$30.50</b><br>per Pack              |
| Beverages ()                 |              | 📮 Quick Add ()               | 📮 Quick Add ()               | Quick Add ()                  | 📮 Quick Add ()                            |
| Miscellaneous ()             |              |                              |                              |                               |                                           |

Booth Host ()

## Hot Beverages



## Water and Ice

| Water Cooler             | Ice Delivery 20 lbs<br>For Exhibitors<br>(Morning Delivery<br>08:00-10:00) | Ice Delivery 20 lbs<br>For Exhibitors<br>(Afternoon Delivery<br>12:00-14:00) |
|--------------------------|----------------------------------------------------------------------------|------------------------------------------------------------------------------|
| <b>CA\$25.00</b><br>Each | <b>CA\$20.00</b><br>Each                                                   | <b>CA\$20.00</b><br>Each                                                     |

Catering Terms & Conditions

• All services are sold on a per booth or per exhibitor basis, and must be accompanied by payment in Canadian funds. All prices are subject to applicable taxes

and/or change without notice.

• T