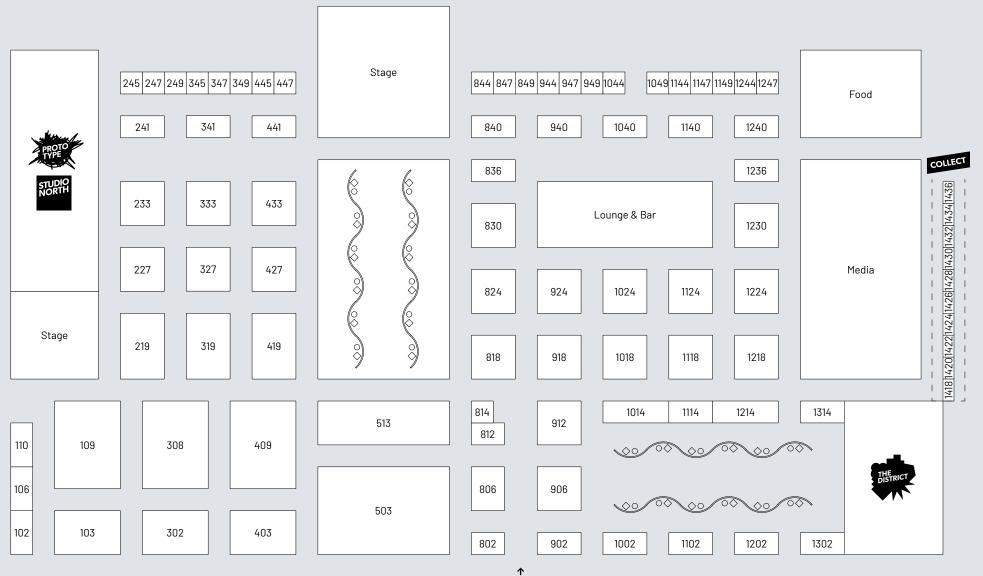

ease be advised that you must provide lighting for your booth display. It is mandatory that each booth is properly lit. Each exhibitor must order power directly from the facility. (Order form will be included in the Exhibitor Kit). The overhead lighting at the Vancouver Convention Centre West will not be sufficient.

- No overhead trade banners are permitted.
- No clip on lights are permitted.
- No pop up displays or roll up banners are permitted. Suspended installations and lighting are welcome, please send to management for approval.
- Compromising the sound in neighboring booths will not be permitted.

Your booth design must be submitted before your space can be confirmed.

# 5. Submit this form

Submit this form to:

**Christine Heyman** christine.heyman@informa.com

416-512-3839







Floor plan subject to change.

Entrance